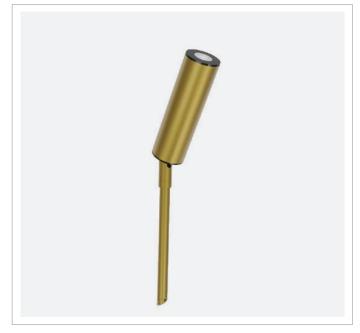

## 38 SERIES

High powered LED Spotlight. Durable construction for commercial use. Stake mounted. Sleek design, CREE XPG Generation III LED. It comes with 1m tail. Suitable for corrosive environments. Made in Australia