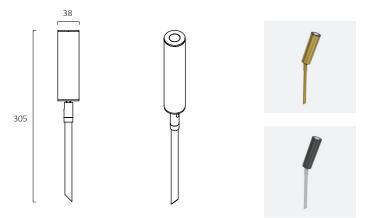

## 38 SERIES

High powered LED Spotlight. Durable construction for commercial use. Stake mounted. Sleek design, CREE XPG Generation III LED. It comes with 1m tail. Suitable for corrosive environments. Made in Australia

## **TECHNICAL DATA**

Watts 3W

**Power Input** 12V DC | 24V DC | 350mA

LED Colours 2700K | 3000K | 4000K

IP Rating IP65

Optics Degree Narrow Beam 24° (24D) | Medium Beam 35° (35D) | Wide Beam 55° (55D)

Fitting Colour Brass (BR) | Black Powdercoated (B) | Silver Powdercoated (S).

Custom colours on request

Materials Brass

Mounting Stake Mounted (ST)

Warranty 3 years

Product Code 38SERIES

Code Example: 38SERIES-12V-27K-24D-BR-ST

Exterior & Landscape Application

38SERIES PRODUCT CODE