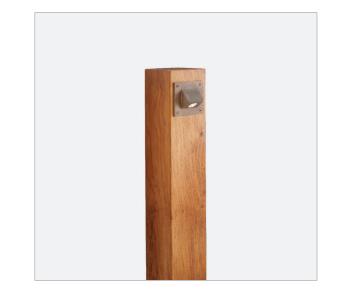

Cast bronze luminaire suitable for extreme corrosive environments. Utilizing high powered LEDS. Designed to fit on 100m post as well as mounted. Landscape illumination, pathways, boardwalks, internal feature lighting.