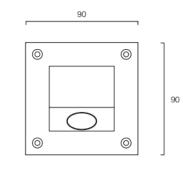

## TECHNICAL DATA

| Code Example    | DL10-1G-27K-F-6-12VACDC<br>(ALDOUS-SURFACE MOUNT-27K-6 DEGREES- 12V ACDC) |  |  |
|-----------------|---------------------------------------------------------------------------|--|--|
| Product Code    | DL10-1G                                                                   |  |  |
| Warranty        | 3 years                                                                   |  |  |
| Materials       | Body- Gunmetal Bronze<br>Heatsink - 6000 Series Aluminium Anodised Black  |  |  |
| Lens Colour     | Frosted (F)   Clear (C)                                                   |  |  |
| Fitting Colours | Bronze   Powdercoat on request                                            |  |  |
| Optics          | 6°   24°   40°                                                            |  |  |
| LED Colours     | 2700К   3000К   4000К                                                     |  |  |
| Power Input     | 12V ACDC   350 mA                                                         |  |  |