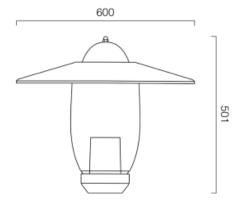

## **AURIS**

The Auris has a modular system that can be combined freely, including chassis, lamp holder with E-Block, socket, light control & luminous body. It can be fitted to 76mm or 60mm post or to Mounting Flange. Tool-free lamp replacement. Post sold separately.

| TECHNICAL DATA   | CODES                                                                           |
|------------------|---------------------------------------------------------------------------------|
| Power Input      | 240V AC                                                                         |
| IP Rating        | IP54                                                                            |
| Lamp options     | ES Lampholder                                                                   |
| Materials        | Top- Aluminium, Lens- Clear Glass, Chassis- Polycarbonate, Reflector- Aluminium |
| Fitting colours  | Powdercoated colors on request                                                  |
| Warranty         | 2 years                                                                         |
| Product Code     | AURIS H/O-ES                                                                    |
| Code Description | Auris Head Only ES Lampholder                                                   |