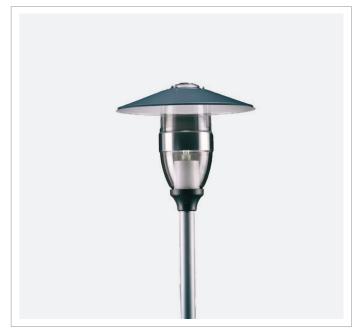

## **AURIS**

The Auris has a modular system that can be combined freely, including chassis, lamp holder with E-Block, socket, light control & luminous body. It can be fitted to 76mm or 60mm post or to Mounting Flange. Tool-free lamp replacement. Post sold separately.

| TECHNICAL DATA   | CODES                                                                           |
|------------------|---------------------------------------------------------------------------------|
| Power Input      | 240V AC                                                                         |
| IP Rating        | IP54                                                                            |
| Lamp options     | ES Lampholder                                                                   |
| Materials        | Top- Aluminium, Lens- Clear Glass, Chassis- Polycarbonate, Reflector- Aluminium |
| Fitting colours  | Powdercoated colors on request                                                  |
| Warranty         | 2 years                                                                         |
| Product Code     | AURIS H/O-ES                                                                    |
| Code Description | Auris Head Only ES Lampholder                                                   |

Exterior & Landscape Application

AURIS H/O-ES
PRODUCT CODE