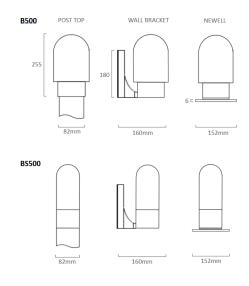

## TECHNICAL DATA

| BS500H-BO<br>BS500B-BO                       | Bullet Light Head 40W BC Lampholder Black Opal<br>Bullet Light Wall Bracket 40W BC Lampholder Black Opal                                                                                                                       |
|----------------------------------------------|--------------------------------------------------------------------------------------------------------------------------------------------------------------------------------------------------------------------------------|
| B500H-BO<br>B500B-BO<br>B500N-BO<br>B500H-60 | Bullet Light Head 40W BC Lampholder Black Opal<br>Bullet Light Wall Bracket 40W BC Lampholder Black Opal<br>Bullet Light Newell 40W BC Lampholder Black Opal<br>Bullet Light Head Only ES Lampholder on 60mm Collar Black Opal |
| Products Code                                | Codes Description                                                                                                                                                                                                              |
| Warranty                                     | 3 years                                                                                                                                                                                                                        |
| Materials                                    | Base- Polypropylene   Lens- Polyethylene                                                                                                                                                                                       |
| Post options                                 | <ul> <li>82mm with BC Lampholder (ES Lampholder on request)</li> <li>60mm with ES Lampholder</li> <li>* Powdercoated Aluminium Posts available on request.</li> <li>* Post &amp; Flange Base are sold separately</li> </ul>    |
| Lens Colour                                  | Opal                                                                                                                                                                                                                           |
| Fitting Colours                              | Black (B)   White (W)   Green (G)                                                                                                                                                                                              |
| Lamp Options                                 | 40W BC Lampholder   ES Lampholder on request                                                                                                                                                                                   |
| IP Rating                                    | IP36                                                                                                                                                                                                                           |

\* If your preferred lamp source is not stated above, please contact us as different options are available.

Images showing 82mm Post.

**DUX LIGHTING** 4 Villiers Drive Currumbin QLD 4223 Phone: +61 7 5598 1216 Email: info@duxlighting.com.au Web: <u>www.duxlighting.com.au</u>