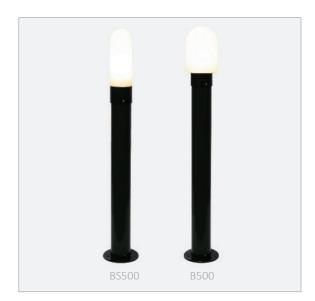

## B500 | BS500

B500 is a durable and reliable landscape lighting fixture, crafted to illuminate your outdoor spaces for the long haul. Designed to endure the challenges of outdoor environments, these fixture not only enhance the beauty of your landscape but also prioritise safety. It comes complete with collar and lamp holder (Head Only) or complete with a mounting flange (Newell). They are also available as a Wall Bracket.