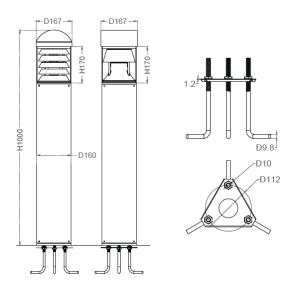

## TECHNICAL DATA

| Power Input                 | 240V AC   12V DC   24 DC LED                                                                                         |
|-----------------------------|----------------------------------------------------------------------------------------------------------------------|
| IP Rating                   | IP65                                                                                                                 |
| Fitting Colours             | Matt Black   Powdercoated colours on request                                                                         |
| Lens Colour                 | Clear (C)                                                                                                            |
| Lamp Options                | Ceramic ES Lamp   20W LED                                                                                            |
| Materials                   | Body - Aluminium  Head- Dye Cast Aluminium Alloy<br>Diffuser- Clear Acrylic   Louvre- Anodized High Purity Aluminium |
| Warranty                    | 3 years                                                                                                              |
| Products Code               | Codes Description                                                                                                    |
| BOL-1603/ES<br>BOL-1603/LED | Bollard 1603 ES Lamp Holder<br>Bollard 1603 20W LED                                                                  |
| BOL-1604/ES<br>BOL-1604/LED | Bollard 1604 ES Lamp Holder<br>Bollard 1604 20W LED                                                                  |
|                             |                                                                                                                      |