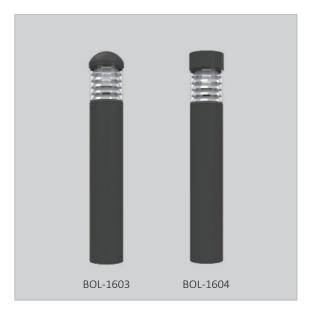

## **BOLLARD 1600 SERIES**

A durable and reliable Commercial Quality Bollard. The 1600 Series Bollards are available with a flat or rounded top version, with an ES Ceramic lamp holder or with 20W LED. Base supplied with the surface mounting plate. Anchor Bolt Kit available on request as an accessory.

## TECHNICAL DATA

| Power Input                 | 240V AC   12V DC   24 DC LED                                                                                         |
|-----------------------------|----------------------------------------------------------------------------------------------------------------------|
| IP Rating                   | IP65                                                                                                                 |
| Fitting Colours             | Matt Black   Powdercoated colours on request                                                                         |
| Lens Colour                 | Clear (C)                                                                                                            |
| Lamp Options                | Ceramic ES Lamp   20W LED                                                                                            |
| Materials                   | Body - Aluminium  Head- Dye Cast Aluminium Alloy<br>Diffuser- Clear Acrylic   Louvre- Anodized High Purity Aluminium |
| Warranty                    | 3 years                                                                                                              |
| Products Code               | Codes Description                                                                                                    |
| BOL-1603/ES<br>BOL-1603/LED | Bollard 1603 ES Lamp Holder<br>Bollard 1603 20W LED                                                                  |
| BOL-1604/ES<br>BOL-1604/LED | Bollard 1604 ES Lamp Holder<br>Bollard 1604 20W LED                                                                  |
|                             |                                                                                                                      |