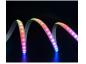

## COB LED STRIP RGBDW 3K-6K

A COB LED Strip that can be chosen in red, green, blue, warm white, cool white or any mixing colors by a RGB CCT controller. High quality Spot Free flexible strip, suitable for residential and commercial applications. Supplied in custom lenghts, 5m or 10m rolls. 3M adhesive tape on the backside. Viewing angle  $180^{\circ}$  with 840 p/m.

Decorative lighting suitable for numerous applications, such as joinery, contour or path marking, signage, architectural lighting...

| TECHNICAL DATA                  |                                                                           | CODES                  |
|---------------------------------|---------------------------------------------------------------------------|------------------------|
| Watts per meter                 | 16W                                                                       | (16W)                  |
| LED Colours<br>& Lumens p/meter | 3000K  237lm<br>6000K  237lm<br>Red  293lm<br>Green  635lm<br>Blue  134lm |                        |
| IP Rating                       | IP20                                                                      | (IP20)                 |
| Power Input                     | 24V DC                                                                    | (24V)                  |
| LED Length                      | Custom * custom lentghs in mm 5m roll 10m roll                            | (Cmm)<br>(5m)<br>(10m) |
| Product Code<br>Code Example:   | DL-RGBDW<br>DL-COB-RGBDW-16W-IP20- 24V-5M                                 |                        |
| CRI                             | > 90                                                                      |                        |
| Dimmable                        | Yes- with suitable driver                                                 |                        |
| Working Temperature             | -25°   45° C                                                              |                        |
| Lifetime                        | > 50,000 hrs                                                              |                        |
| Warranty                        | 3 years (replacement)                                                     |                        |