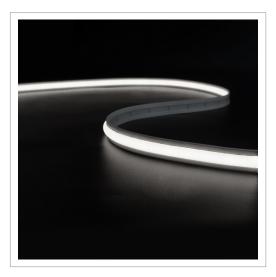

| -25°   45° C                                                                                                                                                         |                                               |
| Lifetime                                              | > 50,000 hrs                                                                                                                                                         |                                               |
| Warranty                                              | 3 years (replacement)                                                                                                                                                |                                               |









DL-COB-RGBDW PRODUCT CODE



## **COB PLUS SERIES LED STRIP**



## COLOUR OPTIONS



## CABLE OPTIONS & DIMENSIONS