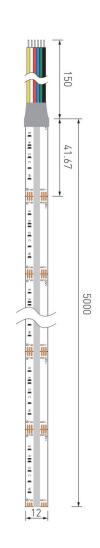

| -25°   45° C                                                                                                                                                         |                                               |
| Lifetime                                              | > 50,000 hrs                                                                                                                                                         |                                               |
| Warranty                                              | 3 years (replacement)                                                                                                                                                |                                               |









DL-COB-RGBDW PRODUCT CODE



## **COB PLUS SERIES LED STRIP**



## COLOUR OPTIONS



## CABLE OPTIONS & DIMENSIONS