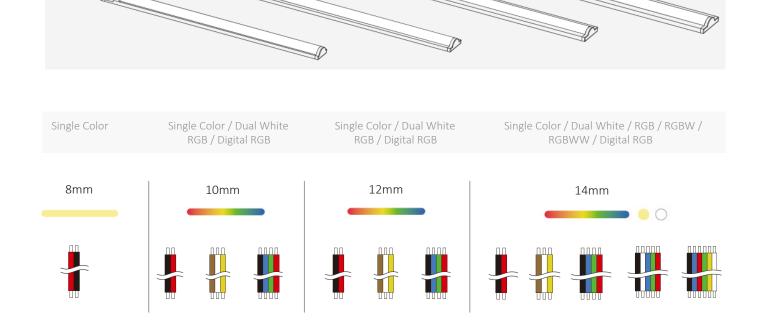

|                                               |
| Lifetime                                              | > 50,000 hrs                                                                                                                                                         |                                               |
| Warranty                                              | 3 years (replacement)                                                                                                                                                |                                               |









DL-COB-RGBDW PRODUCT CODE



## **COB PLUS SERIES LED STRIP**



## COLOUR OPTIONS



## CABLE OPTIONS & DIMENSIONS