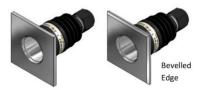

## DL17 - VENUS SQUARE

Recessed LED fitting with square face. Flexible beam options. Excellent corrosion resistance. Aluminium parts anodised to 25 microns. Powered by 1W Cree XPE LED. Recessed into 32mm coduit, maintenance free and available with a bevelled edge (BEV). Designed and made in Australia.