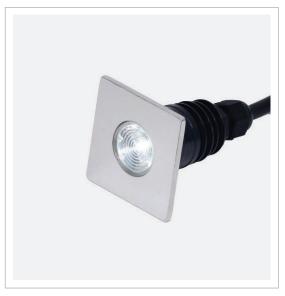

## DL17 - VENUS SQUARE

Recessed LED fitting with square face. Flexible beam options. Excellent corrosion resistance. Aluminium parts anodised to 25 microns. Powered by 1W Cree XPE LED. Recessed into 32mm coduit, maintenance free and available with a bevelled edge (BEV). Designed and made in Australia.