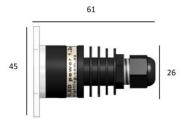

## DL17 - VENUS SQUARE

Recessed LED fitting with square face. Flexible beam options. Excellent corrosion resistance. Aluminium parts anodised to 25 microns. Powered by 1W Cree XPE LED. Recessed into 32mm coduit, maintenance free and available with a bevelled edge (BEV). Designed and made in Australia.

## TECHNICAL DATA

| Code Example    | DL17-SS-1W-LED-6D-F-12VACDC-BEV                                                                     |
|-----------------|-----------------------------------------------------------------------------------------------------|
| Product Code    | DL17                                                                                                |
| Warranty        | 2 years on electrical components<br>5 years on materials                                            |
| Materials       | Heatsink Body- 6000 Series Aluminium<br>Face- 316 Stainless Steel<br>Lens- Frosted (F) or Clear (C) |
| LED Colours     | 2700K   3000K   4000K   Blue   Green                                                                |
| Optics          | 6° (only available in 12V)   25°   40° Codes: 6D   25D   40D                                        |
| IP Rating       | IP66                                                                                                |
| Power Input     | 12V ACDC   350mA                                                                                    |
| Watts           | 1 Watt                                                                                              |
| Fitting Colours | Stainless Steel (SS)   Brass (BR)                                                                   |