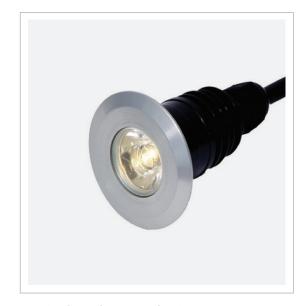

## DL19 - VENUS BEZEL

Recessed LED fitting with round bevelled face for wal over applications. Flexible beam options. Excellent corrosion resistance. Aluminium parts anodised to 25 microns. Powered by 1W Cree XPE LED. Designed and made in Australia.

## TECHNICAL DATA

Fitting Options Stainless Steel (SS) | Brass (BR)

Watts 1 Watt

Power Input 12V ACDC | 350mA

IP Rating IP66

Optics  $6^{\circ}$  (only available in 12V) |  $25^{\circ}$  |  $40^{\circ}$ 

Codes: 6D | 24D | 40D

**LED Colours** 2700K | 3000K | 4000K | Blue | Green

Materials Heatsink Body - 6000 Series Aluminium

Face- 316 Stainless Steel Lens- Frosted (F) or Clear (C)

Warranty 3 years on materials

Product Code DL19