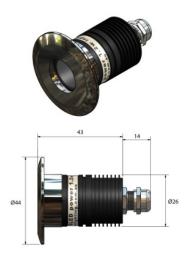

## TECHNICAL DATA

Fitting Options Stainless Steel (SS) | Brass (BR)

Watts 1 Watt

Power Input 12V ACDC | 350mA

IP Rating IP66

Optics  $6^{\circ}$  (only available in 12V) |  $25^{\circ}$  |  $40^{\circ}$ 

Codes: 6D | 24D | 40D

**LED Colours** 2700K | 3000K | 4000K | Blue | Green

Materials Heatsink Body - 6000 Series Aluminium

Face- 316 Stainless Steel Lens- Frosted (F) or Clear (C)

Warranty 3 years on materials

Product Code DL19