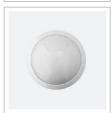

## **DOMINO**

Surface mounted luminaire suitable for exterior or interior applications. Completely noncorrosive. Ideal for coastal projects. Energy efficient lamp sources. Felt washer allows thermal consistency, minimises condensation. Custom colours available for projects. No visible screws. Impact resistant. Available with Sensor.

## TECHNICAL DATA

**IP Rating** IP65

**Power Input** 240V AC

ES Lampholder | 10W or 20W LED Boards **Lamp Options** 

LED Colours 3000K | 4000K | 5000K

**Fitting Colours** Black (B) | White (W) | Silver (S) | Custom colour on request