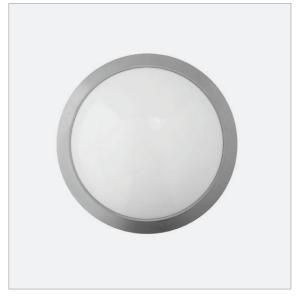

## **DOMINO**

Surface mounted luminaire suitable for exterior or interior applications. Completely noncorrosive. Ideal for coastal projects. Energy efficient lamp sources. Felt washer allows thermal consistency, minimises condensation. Custom colours available for projects. No visible screws. Impact resistant. Available with Sensor.

## TECHNICAL DATA

**IP Rating** IP65

**Power Input** 240V AC

ES Lampholder | 10W or 20W LED Boards **Lamp Options** 

LED Colours 3000K | 4000K | 5000K

**Fitting Colours** Black (B) | White (W) | Silver (S) | Custom colour on request