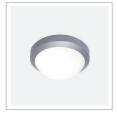

## **DOMINO**

Surface mounted luminaire suitable for exterior or interior applications. Completely noncorrosive. Ideal for coastal projects. Energy efficient lamp sources. Felt washer allows thermal consistency, minimises condensation. Custom colours available for projects. No visible screws. Impact resistant. Available with Sensor.

## TECHNICAL DATA

**IP Rating** IP65

**Power Input** 240V AC

ES Lampholder | 10W or 20W LED Boards **Lamp Options** 

LED Colours 3000K | 4000K | 5000K

**Fitting Colours** Black (B) | White (W) | Silver (S) | Custom colour on request