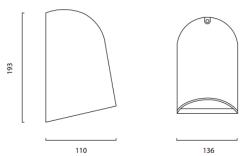

## HILITE

Exterior wall mount light fitting providing downward illumination. Gravity Cast in high grade Aluminium for corrosion resistance. Dark sky compliant. Product of Australia.

**TECHNICAL DATA** 

IP Rating IP54