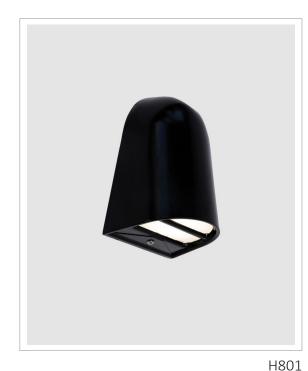

## HILITE

Exterior wall mount light fitting providing downward illumination. Gravity Cast in high grade Aluminium for corrosion resistance. Dark sky compliant. Product of Australia.

**TECHNICAL DATA** 

IP Rating IP54

Warranty 3 years

Product Code Code Description

**H801-E** Hilite Wall Light ES Lampholder, Black- Opal

<sup>\*</sup> For a different colour fitting/lens please change the last 2 letters on the code for your required color