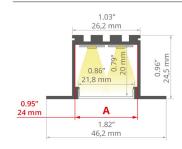

dised, Grey Anodised & White Powdercoated                                                                 |
| LED options       | Please see our Cob Strip or Curve Tube Range                                                                        |
| Warranty          | 3 years                                                                                                             |
|                   |                                                                                                                     |



K-LARKO

PRODUCT CODE



Silver anodised

Grey anodised

☐ White powdercoated

## SPECIFICATION CODE

■ K-LARKO/S□ K-LARKO PROFILE SILVER□ K-LARKO/W■ K-LARKO PROFILE WHITE

## **ACCESSORIES**

End Cap K-EC-LARKO-SILVER End Cap K-EC-LARKO-WHITE



## TECHNICAL DRAWING