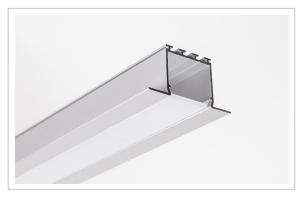

## K-LARKO

Large Recessed Architectural Linear Profile 46mm x 25mm.

| TEGITIMONE BITTIT |                                                                                                                     |
|-------------------|---------------------------------------------------------------------------------------------------------------------|
| Application       | Office, Kitchen, Bathroom, Niche/Cove, Facades, Wall Lighting, Stairs and Handrails, Furniture, Urban Architecture. |
| Input Power       | 12V DC   24V DC                                                                                                     |
| Power Consumption | 10W, 14W, 19W                                                                                                       |
| IP Rating         | IP65                                                                                                                |
| Materials         | Profile: Anodised Aluminium   Lens: Frosted or Clear                                                                |
| Fitting Colour    | Silver Anodised, Grey Anodised & White Powdercoated                                                                 |
| LED options       | Please see our Cob Strip or Curve Tube Range                                                                        |
| Warranty          | 3 years                                                                                                             |
|                   |                                                                                                                     |