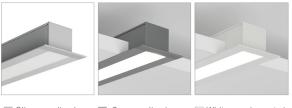

## K-LARKO

Large Recessed Architectural Linear Profile 46mm x 25mm.

| TEGITIMONE BITTIT |                                                                                                                     |
|-------------------|---------------------------------------------------------------------------------------------------------------------|
| Application       | Office, Kitchen, Bathroom, Niche/Cove, Facades, Wall Lighting, Stairs and Handrails, Furniture, Urban Architecture. |
| Input Power       | 12V DC   24V DC                                                                                                     |
| Power Consumption | 10W, 14W, 19W                                                                                                       |
| IP Rating         | IP65                                                                                                                |
| Materials         | Profile: Anodised Aluminium   Lens: Frosted or Clear                                                                |
| Fitting Colour    | Silver Anodised, Grey Anodised & White Powdercoated                                                                 |
| LED options       | Please see our Cob Strip or Curve Tube Range                                                                        |
| Warranty          | 3 years                                                                                                             |
|                   |                                                                                                                     |

K-LARKO

PRODUCT CODE

Silver anodised

Grey anodised

☐ White powdercoated