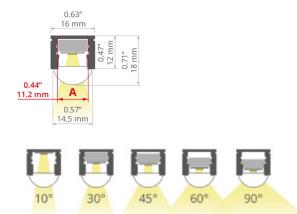

### TECHNICAL DATA

| TEOTIMONE DIVIN   |                                                                                                                                   |
|-------------------|-----------------------------------------------------------------------------------------------------------------------------------|
| Application       | Office, Kitchen, Bathroom, Niche/Cove, Fascades, Wall Lighting, Stairs and Handrails, Advertising, Furniture, Urban Architecture. |
| Input Power       | 12V DC   24V DC                                                                                                                   |
| Power Consumption | 5W, 10W, 14W, 19W                                                                                                                 |
| IP Rating         | IP20, IP67                                                                                                                        |
| Materials         | Profile: Anodised Aluminium   Lens: Opal, Clear                                                                                   |
| Fitting Colour    | Silver Anodised                                                                                                                   |
| LED options       | Please see our Cob Strip or Curve Tube Range                                                                                      |
| LED angle         | 10°, 30°, 45°, 60° or 90°                                                                                                         |
| Warranty          | 3 years                                                                                                                           |

## TECHNICAL DRAWING