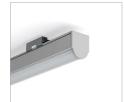

# K-REGULOR

K-REGULOR is a surface mounted profile, with adjustable lighting angle. Wide range of accessories.

K-REGULOR PRODUCT CODE

ended Surf