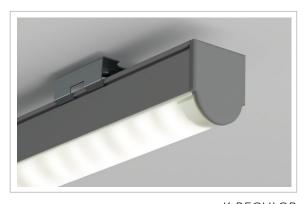

# K-REGULOR

K-REGULOR is a surface mounted profile, with adjustable lighting angle. Wide range of accessories.

K-REGULOR PRODUCT CODE

ended Surf