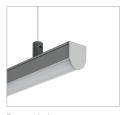

# K-REGULOR

K-REGULOR is a surface mounted profile, with adjustable lighting angle. Wide range of accessories.

K-REGULOR PRODUCT CODE

ended Surf