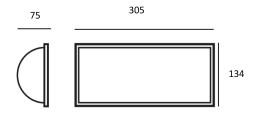

## **KOORAN**

Surface mounted luminaire suitable for commercial interior & exterior applications. This luminaire is engineered to deliver optimal lighting performance, ensuring sufficient brightness and uniformity across the space.

## **TECHNICAL DATA**

**Power Input** 240V AC

**Lamp Options** 10W LED Boards

LED Colours 3000K | 4000K | 5000K

**Fitting Colours** White (W) | Black (B) | Silver (S) | Custom colour on request

Backplate- Discreet powdercoated steel Materials

Lens- Curve Acrylic

Warranty 2 years

**Product Code** K1/10L-3K Kooran 10W LED 3000K K1/10L-4K Kooran 10W LED 4000K K1/10L-5K Kooran 10W LED 5000K

K1/10L-3K-W

(Kooran-10W-3K- White)

Code Example

Microwave Sensor available as an accessory.