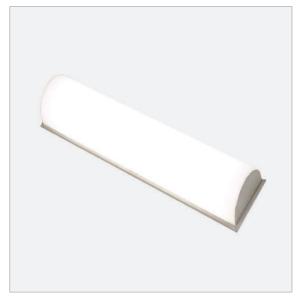

## **KOORAN**

Surface mounted luminaire suitable for commercial interior & exterior applications. This luminaire is engineered to deliver optimal lighting performance, ensuring sufficient brightness and uniformity across the space.

## **TECHNICAL DATA**

**Power Input** 240V AC

**Lamp Options** 10W LED Boards

LED Colours 3000K | 4000K | 5000K

**Fitting Colours** White (W) | Black (B) | Silver (S) | Custom colour on request

Backplate- Discreet powdercoated steel Materials

Lens- Curve Acrylic

Warranty 2 years

**Product Code** K1/10L-3K Kooran 10W LED 3000K K1/10L-4K Kooran 10W LED 4000K K1/10L-5K Kooran 10W LED 5000K

K1/10L-3K-W

(Kooran-10W-3K- White)

Code Example

Microwave Sensor available as an accessory.