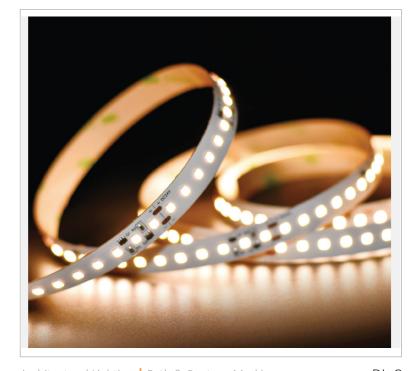

## LED CURVE STRIP

SMD 3528 / 2835 LED as lighting source. Supplied in 5m or 10m rolls cut to length. 3M adhesive tape on the backside. Clear mounting clips available. Viewing angle 120 degrees.

Application | Decorative lighting for festivals, events shows and exhibitions. Architectural Lighting, Landscaping and Water features. Path or contour marking. Residential Lighting