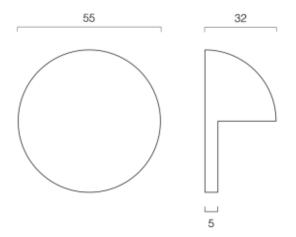

## **TECHNICAL DATA**

Power Input 12V ACDC | 350 mA

LED Colours 2700K | 3000K | 4000K

Fitting Colours Bronze (BR) | Powdercoat on request (PC)

Lens Colour Frosted

Materials Body- Gunmetal Bronze

Heatsink - 6000 Series Aluminium Anodised Black

Warranty 3 years

Product Code DL55

Code Example DL55-BR-27K-12VACDC

(MOONWALK-BRONZE-2700K- 12V ACDC)

Phone: +61 7 5598 1216 Email: info@duxlighting.com.au Web: www.duxlighting.com.au