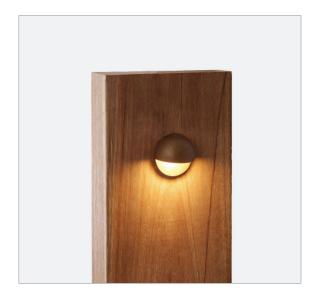

## **MOONWALK**

An elegant surface mounted luminaire of superior quality providing low level illumination. Completely non-corrosive and suitable for outdoor applications. Screw down fitting and maintenance free. Powered by  $1.2~{\rm Watts}$  LED.