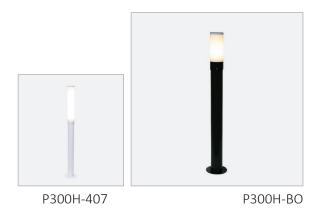

The Pencil Light comes complete with collar and lamp holder (Head Only), complete with a mounting flange (Newell) or Wall Bracket, and is available in 3 sizes options: 177mm (P300H), 235mm (P300H-235) and 407mm long (P300H-407).

## **TECHNICAL DATA**

| Power Input                                       | 240V AC                                                                                                                                                                                                       |
|---------------------------------------------------|---------------------------------------------------------------------------------------------------------------------------------------------------------------------------------------------------------------|
| IP Rating                                         | IP36                                                                                                                                                                                                          |
| Lamp Options                                      | 40W BC Lamp Holder   ES Lampholder on request                                                                                                                                                                 |
| Head & Cap Only Colours                           | Black (B)   White (W)   Green (G)                                                                                                                                                                             |
| Lens Colours                                      | Opal (O)   Clear (C)                                                                                                                                                                                          |
| Post options                                      | 82mm with BC Lampholder (ES Lampholder on request)   60mm with ES Lampholder * Powdercoated Aluminium Posts available on request. Post & Flange Base are sold separately.                                     |
| Materials                                         | Cap & Collar- Polypropylene   Lens- Acrylic                                                                                                                                                                   |
| Warranty                                          | 3 years                                                                                                                                                                                                       |
| Product Code                                      | Code Description                                                                                                                                                                                              |
| P300H-BO<br>P300H-235-BO<br>P300H-407-BO<br>P300N | 177mm Pencil Light Head Only BC Lampholder Black Opal<br>235mm Pencil Light Head Only BC Lampholder Black Opal<br>407mm Pencil Light Head Only BC Lampholder Black Opal<br>177mm Pencil Light Newell Mounting |
| P300H-60                                          | 177mm Pencil Light Head Only ES Lampholder on 60mm Collar                                                                                                                                                     |