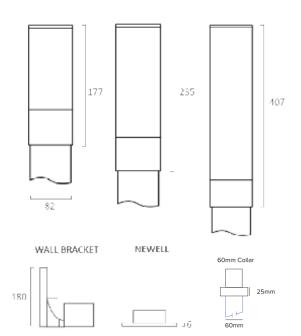

The Pencil Light comes complete with collar and lamp holder (Head Only), complete with a mounting flange (Newell) or Wall Bracket, and is available in 3 sizes options: 177mm (P300H), 235mm (P300H-235) and 407mm long (P300H-407).

## **TECHNICAL DATA**

| Power Input                                       | 240V AC                                                                                                                                                                                                       |
|---------------------------------------------------|---------------------------------------------------------------------------------------------------------------------------------------------------------------------------------------------------------------|
| IP Rating                                         | IP36                                                                                                                                                                                                          |
| Lamp Options                                      | 40W BC Lamp Holder   ES Lampholder on request                                                                                                                                                                 |
| Head & Cap Only Colours                           | Black (B)   White (W)   Green (G)                                                                                                                                                                             |
| Lens Colours                                      | Opal (O)   Clear (C)                                                                                                                                                                                          |
| Post options                                      | 82mm with BC Lampholder (ES Lampholder on request)   60mm with ES Lampholder * Powdercoated Aluminium Posts available on request. Post & Flange Base are sold separately.                                     |
| Materials                                         | Cap & Collar- Polypropylene   Lens- Acrylic                                                                                                                                                                   |
| Warranty                                          | 3 years                                                                                                                                                                                                       |
| Product Code                                      | Code Description                                                                                                                                                                                              |
| P300H-BO<br>P300H-235-BO<br>P300H-407-BO<br>P300N | 177mm Pencil Light Head Only BC Lampholder Black Opal<br>235mm Pencil Light Head Only BC Lampholder Black Opal<br>407mm Pencil Light Head Only BC Lampholder Black Opal<br>177mm Pencil Light Newell Mounting |
| P300H-60                                          | 177mm Pencil Light Head Only ES Lampholder on 60mm Collar                                                                                                                                                     |