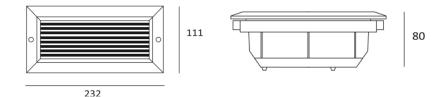

## **TECHNICAL DATA**

IP Rating IP54

Power Input 24V DC | 240V AC

**Lamp Options** 6W LED Boards

**LED Colours** 3000K | 4000K | 5000K

Fitting Colours Black (B) | White (W) | Silver (S) | Custom colour on request

Materials Base- Talc filled polypropylene UV stabilised

Lens- Opal Polycarbonate or Acrylic UV stabilised

Body-Luran

Warranty 5 years against UV degradation

2 years on electronic components

Product Code P-0402L-3K | 4K | 5K Picasso Mailman 6W LED 3000K, 4000K or 5000K