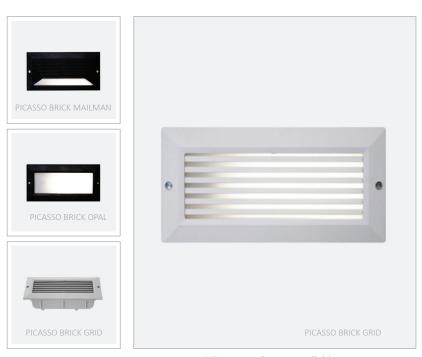

## **PICASSO**

A range of simple, stylish, energy efficient recessed brick light. Totally non-corrosive. Suitable for any residential applications. Made in Australia.

Materials Base- Talc filled polypropylene UV stabilised

Lens- Opal Polycarbonate or Acrylic UV stabilised

Body-Luran

Warranty 5 years against UV degradation

2 years on electronic components

Product Code P-0402L-3K | 4K | 5K Picasso Mailman 6W LED 3000K, 4000K or 5000K

**P-0405L-3K | 4K | 5K** Picasso Grid 6W LED 3000K, 4000K or 5000K

**P-0408L-3K | 4K | 5K** Picasso Opal 6W LED 3000K, 4000K or 5000K

Code Example P-0402L-3K-B

(Picasso Mailman- 3K- Black)

Microwave Sensor available as an accessory.