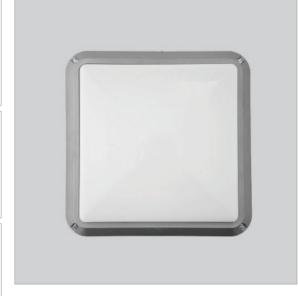

## QUATRO

Surface mounted luminaire suitable for exterior or interior applications. Completely non-corrosive. Ideal for coastal projects. Energy efficient lamp sources. Felt washer allows thermal consistency, minimises condensation. Custom colours available for projects. No visible screws. Impact resistant. Microwave Sensor available as an accessory in the LED fittings. Made in AUS.

## TECHNICAL DATA

IP Rating IP65

Power Input 240V AC

Lamp Options 10W or 20W LED Boards

LED Colours 3000K | 4000K | 5000K

Fitting Colours Black (B) | White (W) | Silver (S) | Custom colour on request

Materials Base- Talc filled polypropylene UV stabilised