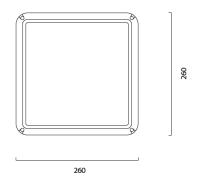

## TECHNICAL DATA

IP Rating IP65

Power Input 240V AC

Lamp Options 10W or 20W LED Boards

LED Colours 3000K | 4000K | 5000K

Fitting Colours Black (B) | White (W) | Silver (S) | Custom colour on request

Materials Base- Talc filled polypropylene UV stabilised