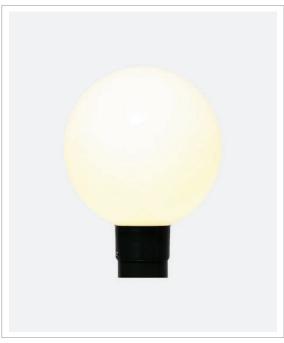

## **S250 SPHERE LIGHT**

Durable exterior lighting enclosure suitable for corrosive enviroments. Double insulated all plastic construction. Available as post top or newell mount.

Spheres can be purchased individually or with collar and lamp holder (Head Only) or complete with a mounting flange (Newell). Spheres can be fitted to a 60mm or 82mm post and are available up to 3 metres. Posts are available in 750mm, 1000mm, 1500mm, 2250mm lengths. Collars can be adjusted to fit other size posts upon request.