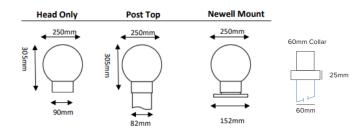

## **S250 SPHERE LIGHT**

Durable exterior lighting enclosure suitable for corrosive enviroments. Double insulated all plastic construction. Available as post top or newell mount.

Spheres can be purchased individually or with collar and lamp holder (Head Only) or complete with a mounting flange (Newell). Spheres can be fitted to a 60mm or 82mm post and are available up to 3 metres. Posts are available in 750mm, 1000mm, 1500mm, 2250mm lengths. Collars can be adjusted to fit other size posts upon request.

## TECHNICAL DATA

| S250N/BO<br>S250H/60 | 250mm Sphere Newell 40W BC Black- Opal<br>250mm Sphere Head Only on 60mm post with ES Lampholder |
|----------------------|--------------------------------------------------------------------------------------------------|
| S250H/BO             | 250mm Sphere Head Only 40W BC (includes sphere, collar, lampholder) Black- Opal                  |
| Product Code         | Code Description                                                                                 |
| Warranty             | 3 years                                                                                          |
| Materials            | Spheres - Polyethylene   Collar & Post - Polyprolylene                                           |
|                      | *Powdercoated Aluminium Posts available on request.<br>*Post & Flange Base are sold separately   |
| Post Options         | 82mm with BC Lampholder (ES Lampholder on request)<br>60mm with ES Lampholder                    |
| Lens Colour          | Opal (O)                                                                                         |
| Fitting Colour       | Black (B)   White (W)   Green (G)                                                                |
| Lamp Options         | 40W BC Lampholder   ES Lampholder on request                                                     |
| IP Rating            | IP36                                                                                             |