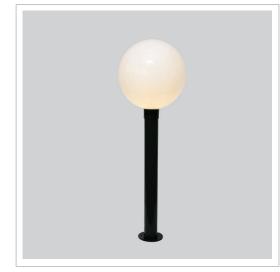

## S305 SPHERE LIGHT

Durable exterior lighting enclosure suitable for corrosive environments. Double insulated all plastic construction. Available as post top or newell mount.

Spheres can be purchased individually or with collar and lamp holder (Head Only) or complete with a mounting flange (Newell). Spheres can be fitted to a 60mm or 82mm post and are available up to 3 metres. Posts are available in 750mm, 1000mm, 1500mm, 2250mm lengths. Collars can be adjusted to fit other size posts upon request.

S305