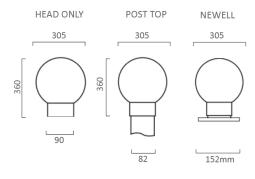

## S305 SPHERE LIGHT

Durable exterior lighting enclosure suitable for corrosive environments. Double insulated all plastic construction. Available as post top or newell mount.

Spheres can be purchased individually or with collar and lamp holder (Head Only) or complete with a mounting flange (Newell). Spheres can be fitted to a 60mm or 82mm post and are available up to 3 metres. Posts are available in 750mm, 1000mm, 1500mm, 2250mm lengths. Collars can be adjusted to fit other size posts upon request.

**\$305H/BO** 305mm Sphere Head Only 40W BC (includes sphere, collar, lampholder) Black- Opal

S305N/BO 305mm Sphere Newell 40W BC Black- Opal

**\$305H/60** 305mm Sphere Head Only on 60mm post with ES Lampholder