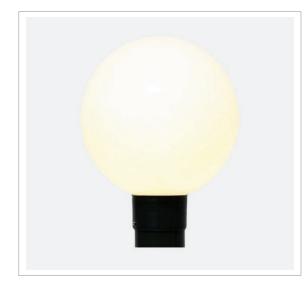

## S381 SPHERE LIGHT

Durable exterior lighting enclosure suitable for corrosive environments. Double insulated all plastic construction. Available as post top or newell mount.

Spheres can be purchased individually or with collar and lamp holder (Head Only) or complete with a mounting flange (Newell). Spheres can be fitted to a 60mm or 82mm post and are available up to 3 metres. Posts are available in 750mm, 1000mm, 1500mm, 2250mm lengths. Collars can be adjusted to fit other size posts upon request.