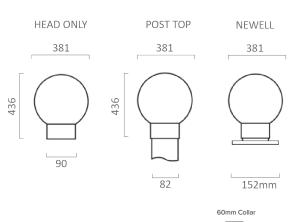

## S381 SPHERE LIGHT

Durable exterior lighting enclosure suitable for corrosive environments. Double insulated all plastic construction. Available as post top or newell mount.

Spheres can be purchased individually or with collar and lamp holder (Head Only) or complete with a mounting flange (Newell). Spheres can be fitted to a 60mm or 82mm post and are available up to 3 metres. Posts are available in 750mm, 1000mm, 1500mm, 2250mm lengths. Collars can be adjusted to fit other size posts upon request.

Post Options 82mm with BC Lampholder (ES Lampholder on request)

60mm with ES Lampholder

\*Powdercoated Aluminium Posts available on request.

\*Post & Flange Base are sold separately

Materials Spheres - Polyethylene | Collar & Post - Polypropylene