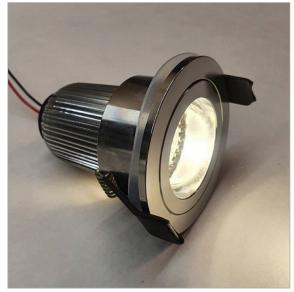

## S3/B3 DOWNLIGHT

Recessed downlight suitable for wet and extremely corrosive environments. Machined from one solid billet of 316 Stainless Steel or Brass. Stainless Steel Round or Square Adaptors and concrete can is also available. Tripled anodised clear or anodised black on request. Available as dimmable.

Materials S3 Body - 316 Stainless Steel Electropolished

B3 Body - Solid Brass

Springs - 304 Stainless Steel

Gasket - Silicone

Glass - High Temperature Borosilicate

Cut-Out 63-67mm

Warranty 3 Years

Product Code Example Product Description