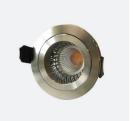

## S3/B3 DOWNLIGHT

Recessed downlight suitable for wet and extremely corrosive environments. Machined from one solid billet of 316 Stainless Steel or Brass. Stainless Steel Round or Square Adaptors and concrete can is also available. Tripled anodised clear or anodised black on request. Available as dimmable.

Materials S3 Body - 316 Stainless Steel Electropolished

B3 Body - Solid Brass

Springs - 304 Stainless Steel

Gasket - Silicone

Glass - High Temperature Borosilicate

Cut-Out 63-67mm

Warranty 3 Years

Product Code Example Product Description