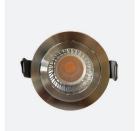

## S3/B3 DOWNLIGHT

Recessed downlight suitable for wet and extremely corrosive environments. Machined from one solid billet of 316 Stainless Steel or Brass. Stainless Steel Round or Square Adaptors and concrete can is also available. Tripled anodised clear or anodised black on request. Available as dimmable.

Materials S3 Body - 316 Stainless Steel Electropolished

B3 Body - Solid Brass

Springs - 304 Stainless Steel

Gasket - Silicone

Glass - High Temperature Borosilicate

Cut-Out 63-67mm

Warranty 3 Years

Product Code Example Product Description