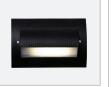

## **SANTORINI**

Energy efficient surface mounted brick light. Eliminates need for recessing and it totally noncorrosive. Suitable for any residential applications both interior and exterior, task lighting, landscape & caravans.

| TECHNICAL DATA                                       |                                                                                                    | CODES                        |
|------------------------------------------------------|----------------------------------------------------------------------------------------------------|------------------------------|
| Input Power                                          | 12V DC<br>24V DC<br>240V AC                                                                        | (12V)<br>(24V)<br>(240V)     |
| IP Rating<br>Lamp Options<br>LED Colours &<br>Lumens | IP65<br>6W LED Boards<br>3000K   329 lm<br>4000K  <br>5000K                                        | (6W)<br>(3K)<br>(4K)<br>(5K) |
| Dimming Type                                         | Triac                                                                                              | (TR)                         |
| Mounting Colour                                      | White<br>Black<br>Silver                                                                           | (W)<br>(B)<br>(S)            |
| Dimensions                                           | 250mm (w) x 130 (h) x 56 (d)                                                                       |                              |
| Materials                                            | Base- Talc filled polypropylene UV stabilised<br>Lens- Opal Acrylic<br>Body- Luran<br>Brass Screws |                              |
| Product Code                                         | SAN-L6                                                                                             |                              |
| Ordering Example                                     | SAN-L6-12V-6W-3K-TR-W<br>(Santorini - L6- 12 Volts- 6 Watts- 3000K- Triac-V                        | Vhite)                       |