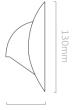

| TECHNICAL DATA                                       |                                                                                                    | CODES                        |
|------------------------------------------------------|----------------------------------------------------------------------------------------------------|------------------------------|
| Input Power                                          | 12V DC<br>24V DC<br>240V AC                                                                        | (12V)<br>(24V)<br>(240V)     |
| IP Rating<br>Lamp Options<br>LED Colours &<br>Lumens | IP65<br>6W LED Boards<br>3000K   329 lm<br>4000K  <br>5000K                                        | (6W)<br>(3K)<br>(4K)<br>(5K) |
| Dimming Type                                         | Triac                                                                                              | (TR)                         |
| Mounting Colour                                      | White<br>Black<br>Silver                                                                           | (W)<br>(B)<br>(S)            |
| Dimensions                                           | 250mm (w) x 130 (h) x 56 (d)                                                                       |                              |
| Materials                                            | Base- Talc filled polypropylene UV stabilised<br>Lens- Opal Acrylic<br>Body- Luran<br>Brass Screws |                              |
| Product Code                                         | SAN-L6                                                                                             |                              |
| Ordering Example                                     | SAN-L6-12V-6W-3K-TR-W<br>(Santorini - L6- 12 Volts- 6 Watts- 3000K- Triac-V                        | Vhite)                       |