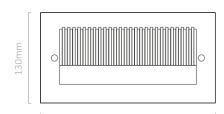

| TECHNICAL DATA                                       |                                                                                                    | CODES                        |
|------------------------------------------------------|----------------------------------------------------------------------------------------------------|------------------------------|
| Input Power                                          | 12V DC<br>24V DC<br>240V AC                                                                        | (12V)<br>(24V)<br>(240V)     |
| IP Rating<br>Lamp Options<br>LED Colours &<br>Lumens | IP65<br>6W LED Boards<br>3000K   329 lm<br>4000K  <br>5000K                                        | (6W)<br>(3K)<br>(4K)<br>(5K) |
| Dimming Type                                         | Triac                                                                                              | (TR)                         |
| Mounting Colour                                      | White<br>Black<br>Silver                                                                           | (W)<br>(B)<br>(S)            |
| Dimensions                                           | 250mm (w) x 130 (h) x 56 (d)                                                                       |                              |
| Materials                                            | Base- Talc filled polypropylene UV stabilised<br>Lens- Opal Acrylic<br>Body- Luran<br>Brass Screws |                              |
| Product Code                                         | SAN-L6                                                                                             |                              |
| Ordering Example                                     | SAN-L6-12V-6W-3K-TR-W<br>(Santorini - L6- 12 Volts- 6 Watts- 3000K- Triac-V                        | Vhite)                       |