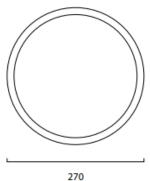

<sup>\*\*</sup> If your preferred light source is not listed above, please contact us as more options are available.

SR-10L PRODUCT CODE

Depth - 61mm