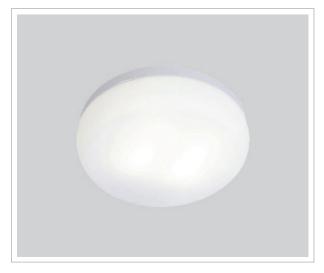

## SOLITAIRE ROUND

Low profile non-corrosive luminaire. Utilises compact fluorescent lamps or LED lamps. Double insulated and suitable for bathrooms, wet areas and balconies.

## TECHNICAL DATA

| Power Input                         | 240V AC                                                                                         |
|-------------------------------------|-------------------------------------------------------------------------------------------------|
| IP Rating                           | IP65                                                                                            |
| LED Colours                         | 3000K   4000K   5000K                                                                           |
| Lamp options                        | 10W LED Boards                                                                                  |
| Materials                           | Base- Talc filled polypropylene UV stabilised<br>Lens- Opal acrylic UV stabilised               |
| Fitting Colour                      | White                                                                                           |
| Warranty                            | 5 years against UV degradation<br>2 years on electronic components                              |
| Product Code                        | Code Description                                                                                |
| SR-L10-3K<br>SR-L10-4K<br>SR-L10-5K | Solitaire Round 10W LED 3000K<br>Solitaire Round 10W LED 4000K<br>Solitaire Round 10W LED 5000K |