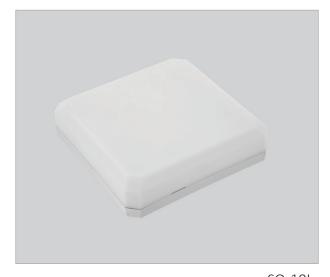

## SOLITAIRE SQUARE

Low profile non-corrosive luminaire. Utilises compact fluorescent lamps or LED lamps. Double insulated and suitable for bathrooms, wet areas and balconies.

## TECHNICAL DATA

| Power Input                         | 240V AC                                                                                            |
|-------------------------------------|----------------------------------------------------------------------------------------------------|
| IP Rating                           | IP65                                                                                               |
| LED Colours                         | 3000K   4000K   5000K                                                                              |
| Lamp options                        | 10W LED Boards                                                                                     |
| Materials                           | Base- Talc filled polypropylene UV stabilised<br>Lens- Opal acrylic UV stabilised                  |
| Fitting Colour                      | White                                                                                              |
| Warranty                            | 5 years against UV degradation<br>2 years on electronic components                                 |
| Product Code                        | Code Description                                                                                   |
| SQ-10L-3K<br>SQ-10L-4K<br>SQ-10L-5K | Solitaire Square 10W LED 3000K<br>Solitaire Square 10W LED 4000K<br>Solitaire Square 10W LED 5000K |