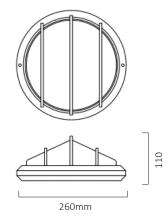

## TECHNICAL DATA

| IP Rating       | IP65                                                                                       | IP65<br>240V AC                                                                                                                                                                                      |  |  |  |  |
|-----------------|--------------------------------------------------------------------------------------------|------------------------------------------------------------------------------------------------------------------------------------------------------------------------------------------------------|--|--|--|--|
| Power Input     | 240V AC                                                                                    |                                                                                                                                                                                                      |  |  |  |  |
| Lamp Options    | ES Lamp holder   10                                                                        | ES Lamp holder   10W or 20W LED Boards                                                                                                                                                               |  |  |  |  |
| LED Colours     | 3000K   4000K   50                                                                         | 3000K   4000K   5000K                                                                                                                                                                                |  |  |  |  |
| Fitting Colours | Black (B)  White (W                                                                        | Black (B)  White (W)  Silver (S)  Custom colour on request                                                                                                                                           |  |  |  |  |
| Materials       |                                                                                            | Base- Talc filled polypropylene UV stabilised<br>Lens- Opal acrylic UV stabilised                                                                                                                    |  |  |  |  |
| Warranty        |                                                                                            | 5 years against UV degradation<br>2 years on electronic components                                                                                                                                   |  |  |  |  |
| Product Code    | P-0310<br>P-0313L-3K<br>P-0313L-4K<br>P-0313L-5K<br>P-0314L-3K<br>P-0314L-4K<br>P-0314L-5K | Targa Grid ES- 60W max. (15W<br>Targa Grid 10W LED 3000K<br>Targa Grid 10W LED 4000K<br>Targa Grid 10W LED 5000K<br>Targa Grid 20W LED 3000K<br>Targa Grid 20W LED 4000K<br>Targa Grid 20W LED 5000K |  |  |  |  |
| Code Example    | P-0313L-3K-B                                                                               |                                                                                                                                                                                                      |  |  |  |  |