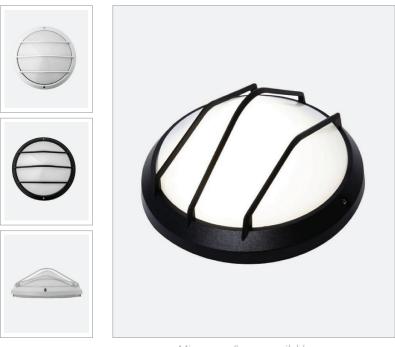

## TARGA GRID

Angular styled surface mounted luminaire with decorative grill. Full thermo-plastic construction. Utilises energy efficient lamp technology. Felt washer allows thermal consistency and minimises condensation Suitable for interior and exterior applications. Impact resistant & corrosive free.

## TECHNICAL DATA

| IP Rating       | IP65                                                                                       | IP65<br>240V AC                                                                                                                                                                                      |  |  |  |  |
|-----------------|--------------------------------------------------------------------------------------------|------------------------------------------------------------------------------------------------------------------------------------------------------------------------------------------------------|--|--|--|--|
| Power Input     | 240V AC                                                                                    |                                                                                                                                                                                                      |  |  |  |  |
| Lamp Options    | ES Lamp holder   10                                                                        | ES Lamp holder   10W or 20W LED Boards                                                                                                                                                               |  |  |  |  |
| LED Colours     | 3000K   4000K   50                                                                         | 3000K   4000K   5000K                                                                                                                                                                                |  |  |  |  |
| Fitting Colours | Black (B)  White (W                                                                        | Black (B)  White (W)  Silver (S)  Custom colour on request                                                                                                                                           |  |  |  |  |
| Materials       |                                                                                            | Base- Talc filled polypropylene UV stabilised<br>Lens- Opal acrylic UV stabilised                                                                                                                    |  |  |  |  |
| Warranty        |                                                                                            | 5 years against UV degradation<br>2 years on electronic components                                                                                                                                   |  |  |  |  |
| Product Code    | P-0310<br>P-0313L-3K<br>P-0313L-4K<br>P-0313L-5K<br>P-0314L-3K<br>P-0314L-4K<br>P-0314L-5K | Targa Grid ES- 60W max. (15W<br>Targa Grid 10W LED 3000K<br>Targa Grid 10W LED 4000K<br>Targa Grid 10W LED 5000K<br>Targa Grid 20W LED 3000K<br>Targa Grid 20W LED 4000K<br>Targa Grid 20W LED 5000K |  |  |  |  |
| Code Example    | P-0313L-3K-B                                                                               |                                                                                                                                                                                                      |  |  |  |  |