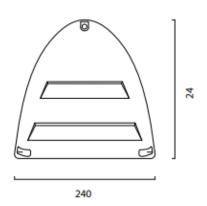

## **VECTOR**



Gravity cast aluminium wall bracket featuring decorative illumination slots. Energy efficient lamps, Specular Reflector Pressed Aluminum Backplate.

## **TECHNICAL DATA**

IP Rating IP54

Lamp Options ES Lampholder

Fitting Colour Black (B) | White (W) | Silver (S)

\* Custom Powdercoated available on request

Lens Colour Opal (O) | Clear (C) | Frosted (F) | Powder coated colours on request

Materials Body - Gravity Cast Aluminium | Backplate - Pressed Aluminium | Lens- Acrylic

Warranty 3 years

Product Code Code Description

**V824ES/BO** Vector Wall Light ES Lampholder, Black- Opal

<sup>\*</sup> For a different colour fitting/lens please change the last 2 letters on the code for your required color





V824ES