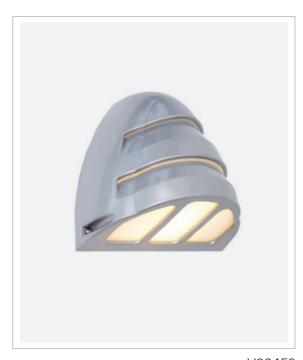

## **VECTOR**

Gravity cast aluminium wall bracket featuring decorative illumination slots. Energy efficient lamps, Specular Reflector Pressed Aluminum Backplate.

## **TECHNICAL DATA**

IP Rating IP54

Lamp Options ES Lampholder

Fitting Colour Black (B) | White (W) | Silver (S)

\* Custom Powdercoated available on request

Lens Colour Opal (O) | Clear (C) | Frosted (F) | Powder coated colours on request

Materials Body - Gravity Cast Aluminium | Backplate - Pressed Aluminium | Lens- Acrylic

Warranty 3 years

Product Code Code Description

**V824ES/BO** Vector Wall Light ES Lampholder, Black- Opal

<sup>\*</sup> For a different colour fitting/lens please change the last 2 letters on the code for your required color